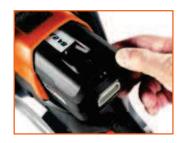

#### [ clear ]

Actual charge check system: keeps the user informed of the remaining battery charge so the work can be planned properly.