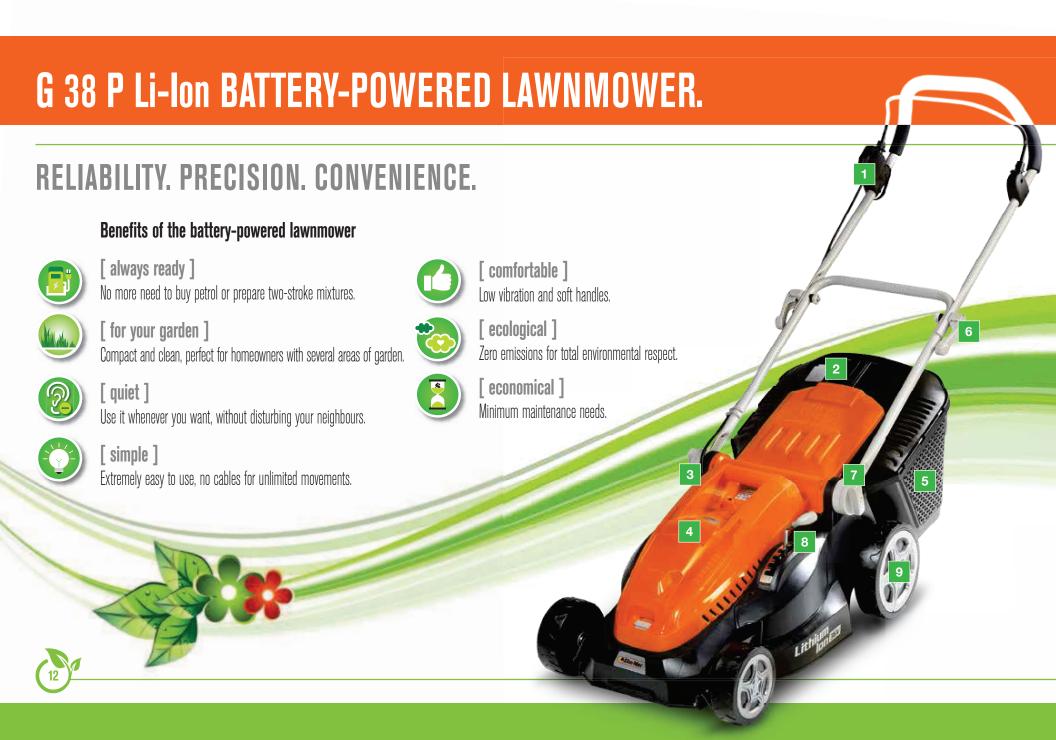

1 Removable safety key to prevent inadvertent starts during maintenance operations, when kids are around or when the tool is left unattended.

4 High performance brushless motor.

7 Optimal ergonomic setup thanks to the handlebar adjustment devices. Handlebar height can be adjusted in accordance with user preferences.