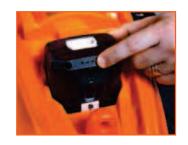

#### [ clear ]

Actual charge check system: keeps the user informed of the remaining battery charge so the work can be planned properly.