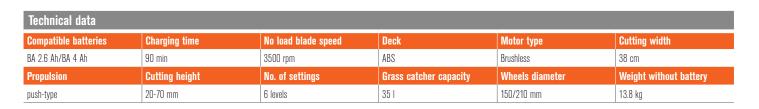

1 Removable safety key to prevent inadvertent starts during maintenance operations, when kids are around or when the tool is left unattended.

4 High performance brushless motor.

7 Optimal ergonomic setup thanks to the handlebar adjustment devices. Handlebar height can be adjusted in accordance with user preferences.

**2** Full-bag indicator: shows when it's time to empty the grass-catcher.

**5** Rigid grass catcher: quality guarantee.

8 Reinforced metal cutting height adjustment lever. 6 cutting height settings for all requirements. Facilitates cutting height adjustment, with height selection in a single operation.

3 Practical handle/grip for cutting height adjustment, transport and manoeuvring the lawnmower.

**6** Easy storage and transport thanks to levers on handlebar.

**9** Big diameter wide wheels for improved stability while working. Maximize the no-nonsense high performance looks of the machine.