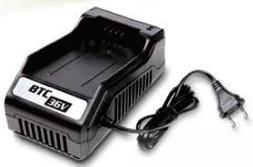

# [ BTC 36V battery charger ]

For charging BA 2.6 Ah and BA 4 Ah batteries and keeping them in perfect condition. Use of the latest electronics means batteries are charged in complete safety to maximize their working life and minimize mains power consumption. The batteries feature a sturdy ABS body to protect them from accidental impact.