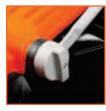

**2** Full-bag indicator: shows when it's time to empty the grass-catcher.

**5** Rigid grass catcher: quality guarantee.

8 Reinforced metal cutting height adjustment lever. 6 cutting height settings for all requirements. Facilitates cutting height adjustment, with height selection in a single operation.