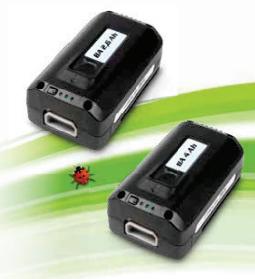

# BA 2.6 AH – BA 4 AH BATTERY AND BTC 36V BATTERY CHARGER.

# JUST ONE BATTERY FOR ALL YOUR TOOLS.

# [ BTC 36V battery charger ]

For charging BA 2.6 Ah and BA 4 Ah batteries and keeping them in perfect condition. Use of the latest electronics means batteries are charged in complete safety to maximize their working life and minimize mains power consumption. The batteries feature a sturdy ABS body to protect them from accidental impact.

| BA 2.6 Ah         |               |         |  |
|-------------------|---------------|---------|--|
| Charging time     | Voltage       | Current |  |
| 90 min            | 36 V          | 2.6 Ah  |  |
| Technology        | Charge levels | Weight  |  |
| Lithium ion cells | 3 LEDs        | 1.2 kg  |  |

| BA 4 Ah           |               |         |
|-------------------|---------------|---------|
| Charging time     | Voltage       | Current |
| 95 min            | 36 V          | 4 Ah    |
| Technology        | Charge levels | Weight  |
| Lithium ion cells | 3 LEDs        | 1.3 kg  |